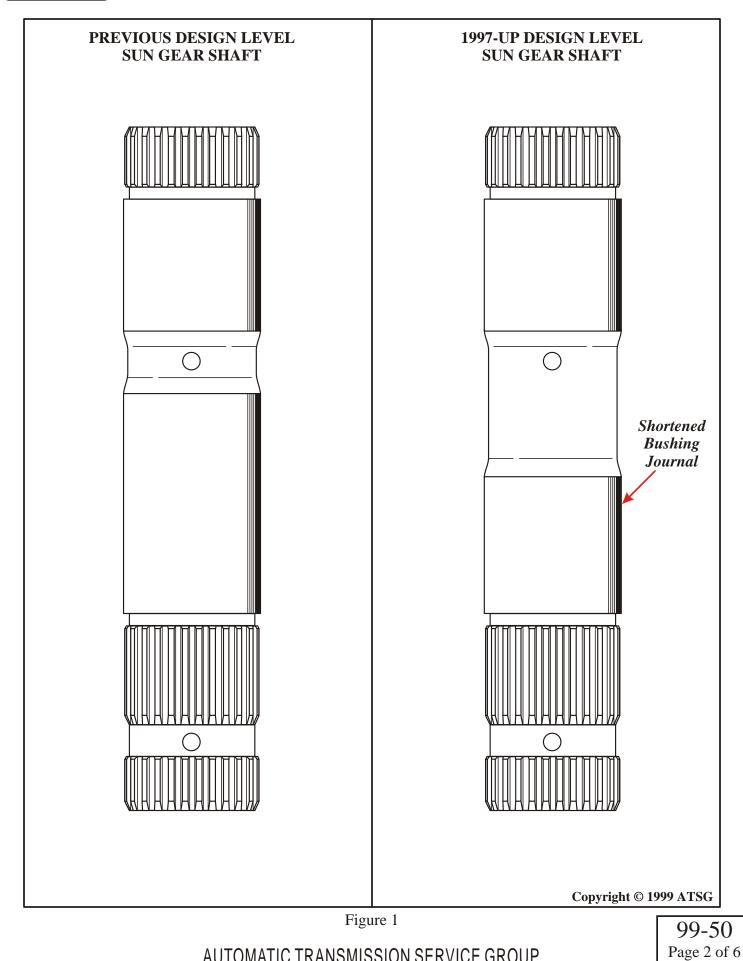

#### **PARTS AFFECTED:**

- (1) SUN GEAR SHAFT Has revised bushing journals to accommodate the new center support, as shown in Figure 1, and *must* be used with the new center support.
- (2) SUN GEAR Has larger lubrication passages on the inside splines of the sun gear, and the new design has a smaller hole between the gears, as shown in Figure 2.
- (3) REAR RING GEAR SHAFT The lube holes that were cross drilled in the previous shaft, as well as the lube passage through the center, have been eliminated in the new design shaft, as shown in Figure 3.
- (4) REAR INTERNAL RING GEAR New design level has lube passages cut through the area where the shaft splines into the ring gear, and lube passages cut into the bearing race that goes on the internal ring gear in this location, as shown in Figure 4.
- (5) OUTPUT SHAFT New design has eliminated the lube hole that was present in the previous models, as shown in Figure 5.