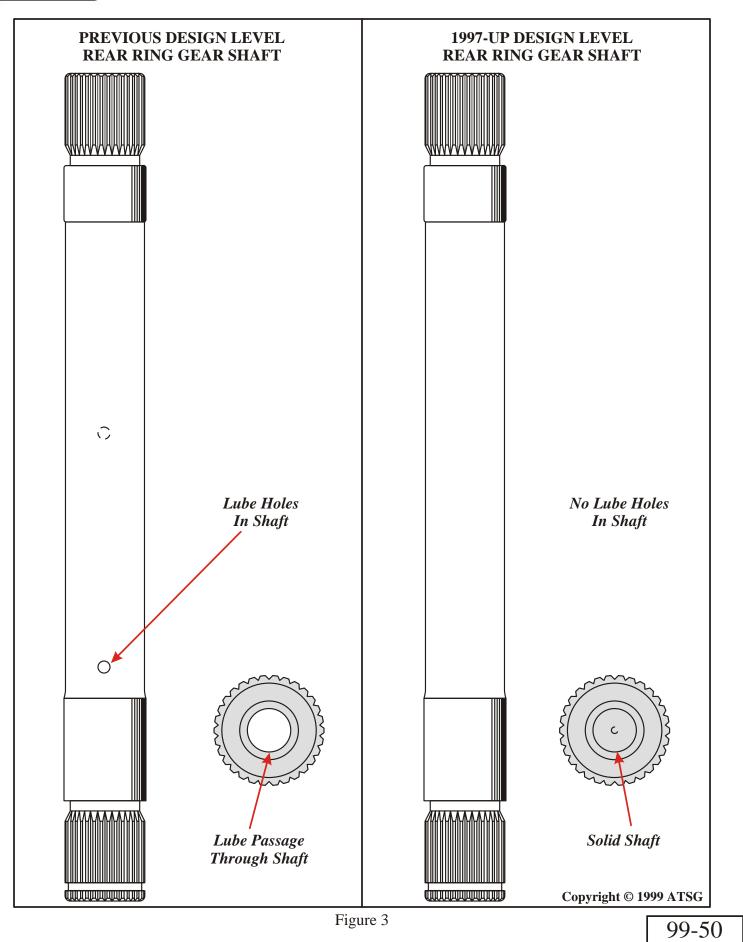

#### **PARTS AFFECTED:**

- (1) SUN GEAR SHAFT Has revised bushing journals to accommodate the new center support, as shown in Figure 1, and *must* be used with the new center support.
- (2) SUN GEAR Has larger lubrication passages on the inside splines of the sun gear, and the new design has a smaller hole between the gears, as shown in Figure 2.
- (3) REAR RING GEAR SHAFT The lube holes that were cross drilled in the previous shaft, as well as the lube passage through the center, have been eliminated in the new design shaft, as shown in Figure 3.
- (4) REAR INTERNAL RING GEAR New design level has lube passages cut through the area where the shaft splines into the ring gear, and lube passages cut into the bearing race that goes on the internal ring gear in this location, as shown in Figure 4.
- (5) OUTPUT SHAFT New design has eliminated the lube hole that was present in the previous models, as shown in Figure 5.