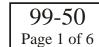

#### **PARTS AFFECTED:**

- (1) SUN GEAR SHAFT Has revised bushing journals to accommodate the new center support, as shown in Figure 1, and *must* be used with the new center support.
- (2) SUN GEAR Has larger lubrication passages on the inside splines of the sun gear, and the new design has a smaller hole between the gears, as shown in Figure 2.
- (3) REAR RING GEAR SHAFT The lube holes that were cross drilled in the previous shaft, as well as the lube passage through the center, have been eliminated in the new design shaft, as shown in Figure 3.
- (4) REAR INTERNAL RING GEAR New design level has lube passages cut through the area where the shaft splines into the ring gear, and lube passages cut into the bearing race that goes on the internal ring gear in this location, as shown in Figure 4.
- (5) OUTPUT SHAFT New design has eliminated the lube hole that was present in the previous models, as shown in Figure 5.