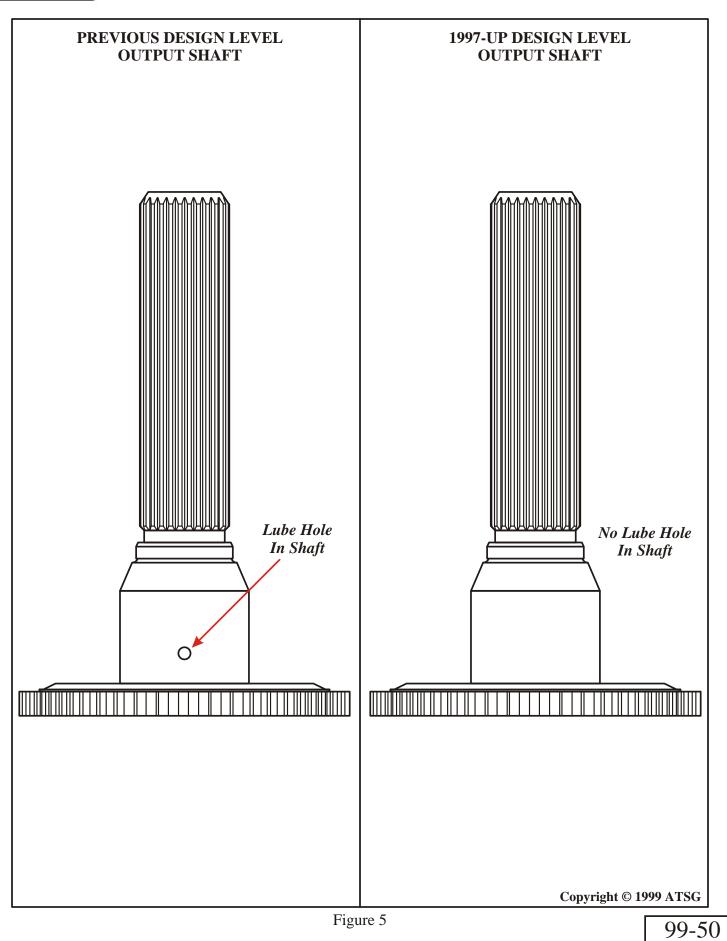

#### **PARTS AFFECTED:**

- (1) SUN GEAR SHAFT Has revised bushing journals to accommodate the new center support, as shown in Figure 1, and *must* be used with the new center support.
- (2) SUN GEAR Has larger lubrication passages on the inside splines of the sun gear, and the new design has a smaller hole between the gears, as shown in Figure 2.
- (3) REAR RING GEAR SHAFT The lube holes that were cross drilled in the previous shaft, as well as the lube passage through the center, have been eliminated in the new design shaft, as shown in Figure 3.
- (4) REAR INTERNAL RING GEAR New design level has lube passages cut through the area where the shaft splines into the ring gear, and lube passages cut into the bearing race that goes on the internal ring gear in this location, as shown in Figure 4.
- (5) OUTPUT SHAFT New design has eliminated the lube hole that was present in the previous models, as shown in Figure 5.