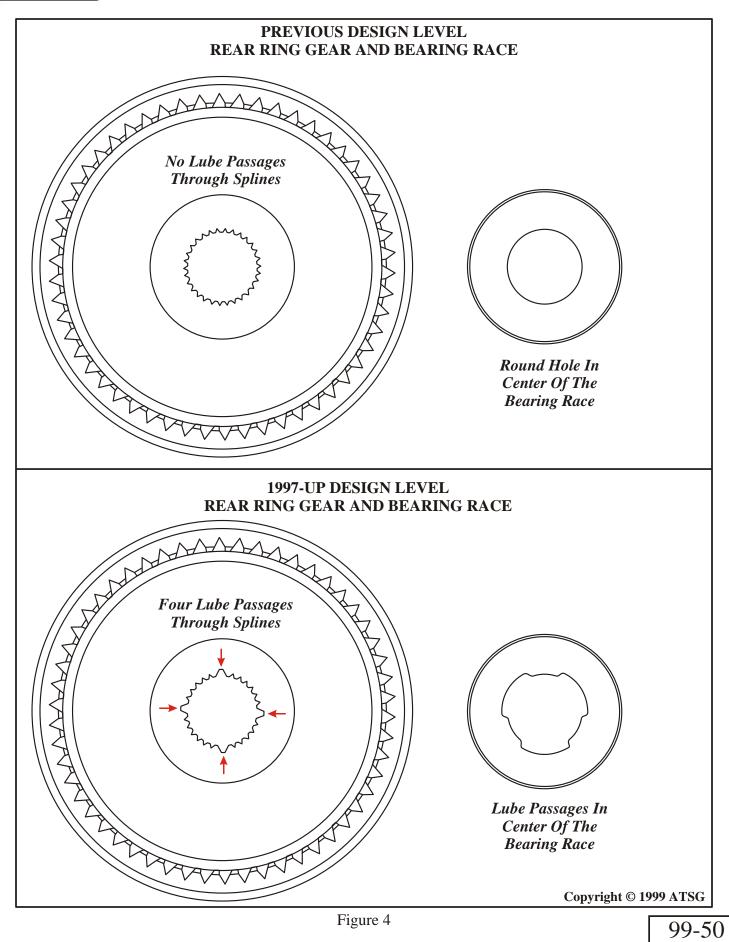

#### **PARTS AFFECTED:**

- (1) SUN GEAR SHAFT Has revised bushing journals to accommodate the new center support, as shown in Figure 1, and *must* be used with the new center support.
- (2) SUN GEAR Has larger lubrication passages on the inside splines of the sun gear, and the new design has a smaller hole between the gears, as shown in Figure 2.
- (3) REAR RING GEAR SHAFT The lube holes that were cross drilled in the previous shaft, as well as the lube passage through the center, have been eliminated in the new design shaft, as shown in Figure 3.
- (4) REAR INTERNAL RING GEAR New design level has lube passages cut through the area where the shaft splines into the ring gear, and lube passages cut into the bearing race that goes on the internal ring gear in this location, as shown in Figure 4.
- (5) OUTPUT SHAFT New design has eliminated the lube hole that was present in the previous models, as shown in Figure 5.